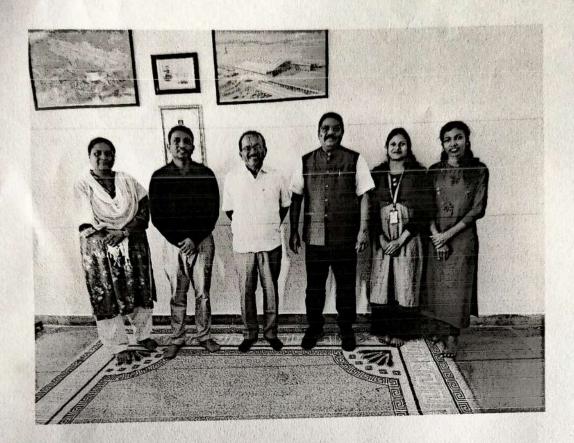

CAMPUS PLACEMENT
CHINMAYA VIDYALAYA, MUMBAI

## Campus Recruitment Drive

## Chinmaya Vidyalaya

(School with a difference)

An Undertaking of Central Chinmaya Mission Trust, Mumbai

noacion \* Hormal New Mendal's C

Date -17/01/2025

Venue - Ganpat Parsekar College of Educaion, Harmal