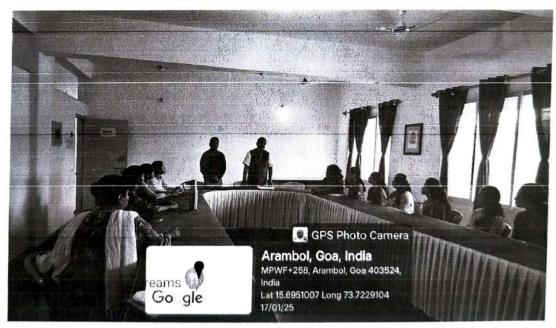

CAMPUS PLACEMENT
CHINMAYA VIDYALAYA, MUMBAI

## Campus Recruitment Drive

## Chinmaya Vidyalaya

(School with a difference)

An Undertaking of Central Chinmaya Mission Trust, Mumbai

noacion \* Hormal New Mendal's C

Date -17/01/2025

Venue - Ganpat Parsekar College of Educaion, Harmal