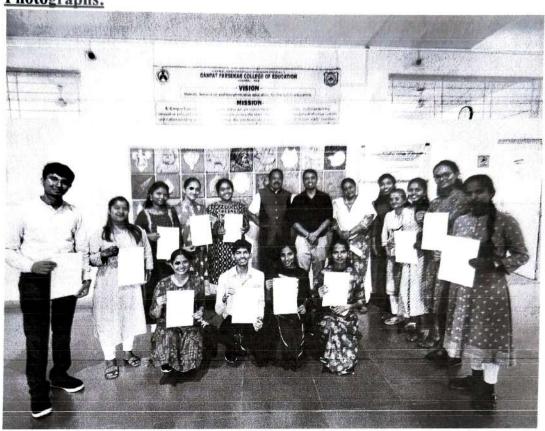

CAMPUS PLACEMENT
CHINMAYA VIDYALAYA, MUMBAI

## Campus Recruitment Drive

## Chinmaya Vidyalaya

(School with a difference)

An Undertaking of Central Chinmaya Mission Trust, Mumbai

noacion \* Hormal New Mendal's C

Date -17/01/2025

Venue - Ganpat Parsekar College of Educaion, Harmal