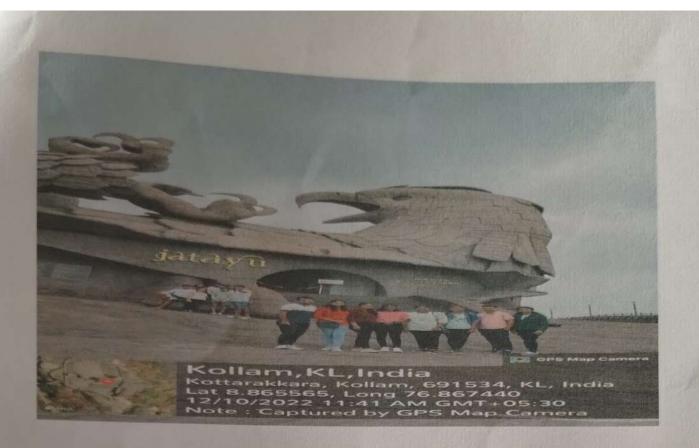

# Day 3- 10th December 2022

After breakfast visit Jatayu earth centre - the world's largest bird sculpture and in the evening Azhimala shiva statue (58ft). Later leave for Kanyakumari. Night halt at Kanyakumari