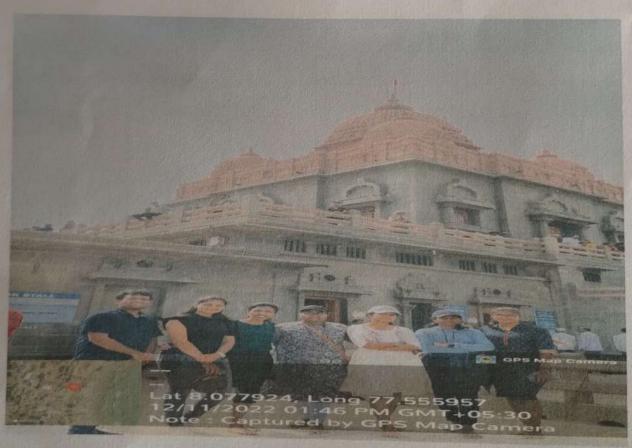

## Day 4 – 11<sup>th</sup> December 2022

Visit Vivekanand Rock Memorial, Thiruvalluvar statue, Triveni Sangam and other sightseeing. Later Leave for Trivandrum. Night halt at Trivandrum.