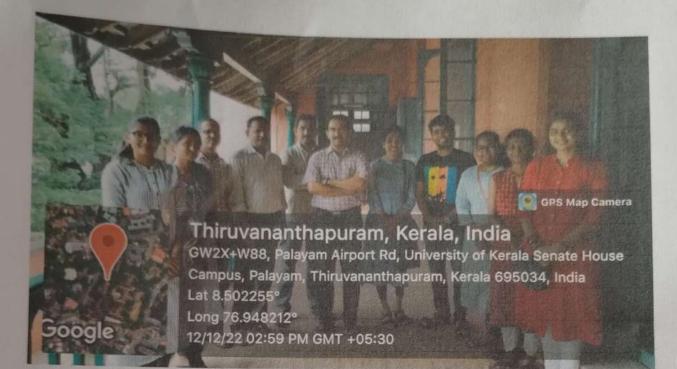

### Day 5 - 12th December 2022

After breakfast visit the University of Kerala. Afternoon free time for shopping. Later proceed to Trivandrum railway station.