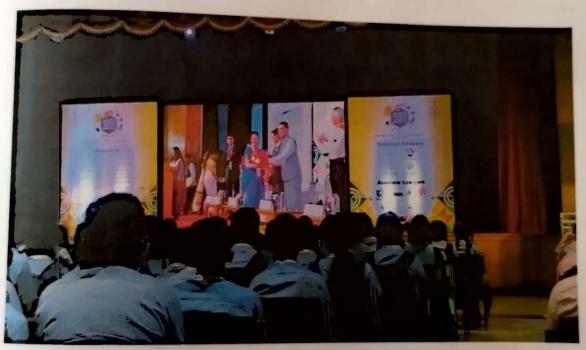

Participation in Vidnyan Mahotsav 2024

As a part of Vidnyan Mahostav, lectures by Eminent Scientist of International Acclaim, at 9 different venues are organised wherein students shall be physically present to listen to the lectures by the experts.