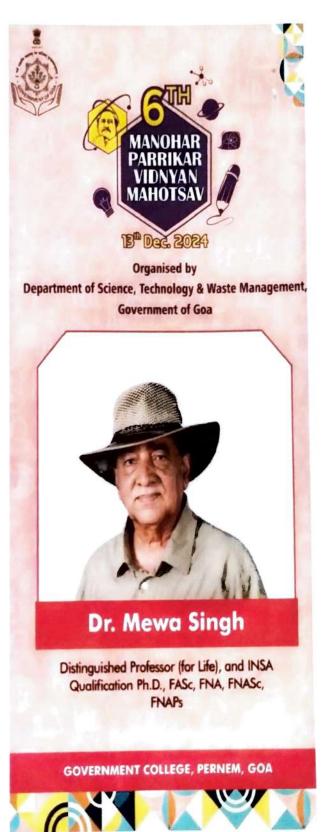

Participation in Vidnyan Mahotsav 2024

#### CIRCULAR

Department of Science and technology & Waste Management is organising 6th edition of Manohar Parrikar Vidnyan Mahostav 2024 on 13th December 2024 to commemorate Birth Anniversary of late Shri Manohar Parrikar, former Chief Minister of Goa and Defence Minister of India.

As a part of Vidnyan Mahostav, lectures by Eminent Scientist of International Acclaim, at 9 different venues are organised wherein students shall be physically present to listen to the lectures by the experts.