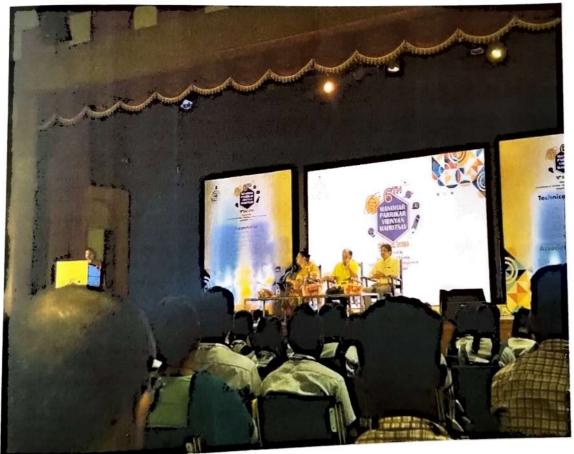

#### CIRCULAR

Department of Science and technology & Waste Management is organising 6th edition of Manohar Parrikar Vidnyan Mahostav 2024 on 13th December 2024 to commemorate Birth Anniversary of late Shri Manohar Parrikar, former Chief Minister of Goa and Defence Minister of India.

As a part of Vidnyan Mahostav, lectures by Eminent Scientist of International Acclaim, at 9 different venues are organised wherein students shall be physically present to listen to the lectures by the experts.