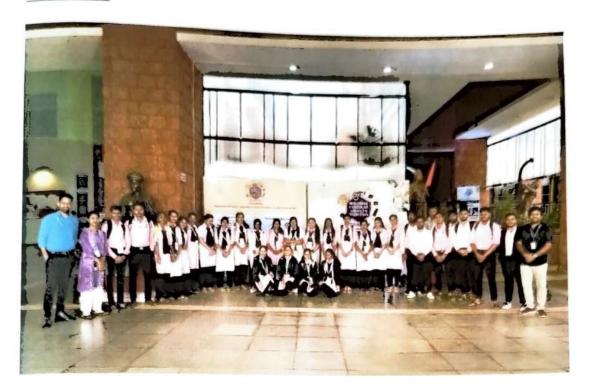

Participation in Vidnyan Mahotsav 2024

List of participating Institutions and details of the programme schedule is enclosed at Annexure 1, 2 and 3.

Heads of the selected Schools as per Annexure 1 are hereby requested to depute students' alongwith teachers to participate in the 6th edition of Manohar Parrikar Vidnyan Mahostav at the respective venue. One Nodal teacher may be appointed for further co-ordination with venue Incharge.