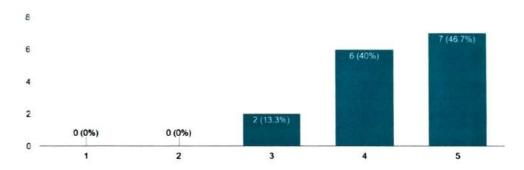

#### FEEDBACK ANALYSIS

Were you'll made aware about the program schedule prior? 15 responses