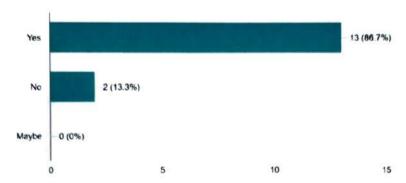

#### Did you find the program useful?

15 responses

Are you satisfied with the transportation facility provided by the organizers? 15 responses

Which session did you enjoyed the most? Everything 1st session Both session were good Talk given by Dr. Sharad kale
The second offline session
Session taken by Mr kale sir.
The last session
Dr. Sharad Kale, the session that he was giving with full of interaction.
2nd session
Prof. Kale
Dr sarad kale
2nd half of the session
Offline 2nd session of sir Sharad kale
Second session of kale sir
All