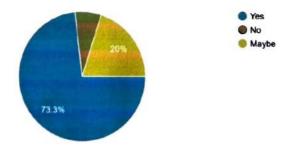

#### Did you find the program useful?

15 responses

Are you satisfied with the transportation facility provided by the organizers? 15 responses

Which session did you enjoyed the most? Everything 1st session Both session were good Talk given by Dr. Sharad kale
The second offline session
Session taken by Mr kale sir.
The last session
Dr. Sharad Kale, the session that he was giving with full of interaction.
2nd session
Prof. Kale
Dr sarad kale
2nd half of the session
Offline 2nd session of sir Sharad kale
Second session of kale sir
All