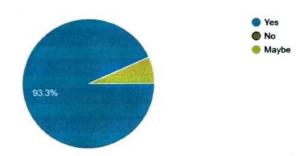

#### Did you find the program useful?

15 responses

Are you satisfied with the transportation facility provided by the organizers? 15 responses

Which session did you enjoyed the most? Everything 1st session Both session were good Talk given by Dr. Sharad kale
The second offline session
Session taken by Mr kale sir.
The last session
Dr. Sharad Kale, the session that he was giving with full of interaction.
2nd session
Prof. Kale
Dr sarad kale
2nd half of the session
Offline 2nd session of sir Sharad kale
Second session of kale sir
All