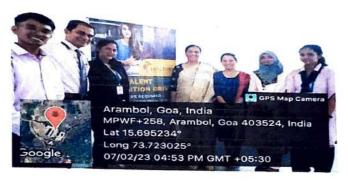

- 7. Ms. Namrata khoge 8. Mr. Gourcah Velip 9. Ms. Durva Mandrekar

Career guidance and development cell organized campus interview of Skill Stroke International School, Warangal at Ganpat Parsekar College of Education. Around 22 Students attended the interview out of which 07 students were selected.