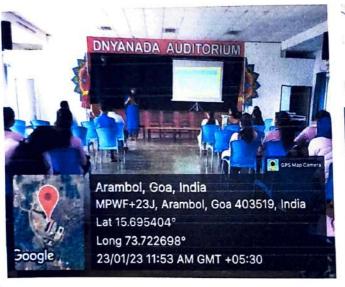

### REPORT

· Type of the event:-

Talk oh how to face an Interview

- Date:- 23rd January 2023
- Mode: Physical Mode (Offline)
- Venue:- Dyanada Auditorium, Harmal Panchakroshi High School, Harmal Goa.
- Time:- 10.30 am to 12.30 pm
- Resource Person:- Ms. Deliha Antao
   Assistant Professor
   Government College of Arts, Science & Commerce
- Objective of the Programme
- 1. To create awareness among Fo.Y B.A B.Ed, Fo.Y.B.Sc.B.Ed. students and alumni about the various aspects of facing an interview.
- Outcomes
- 1. The students were aware about the Various aspects of facing an interview
- Organizing body
- 1. Career Guidance and Development Cell